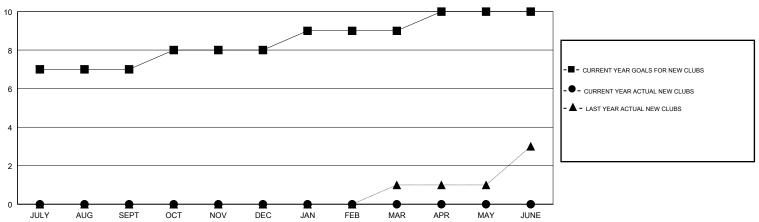

#### GOALS AND ACTUAL NEW CLUBS CUMULATIVE

## LOCATION INDIA

**GMT CA** 

| Clubs                 |               |           |               | Members               |                           |                         |                                                    |
|-----------------------|---------------|-----------|---------------|-----------------------|---------------------------|-------------------------|----------------------------------------------------|
| RESULTS FOR 2018-2019 |               |           |               | RESULTS FOR 2018-2019 |                           |                         |                                                    |
| QUARTER               | NEW CLUB GOAL | NEW CLUBS | DROPPED CLUBS | QUARTER               | MEMBER GROWTH NET<br>GOAL | MEMBER GROWTH<br>ACTUAL | DROPPED<br>MEMBERS ACTUAL<br>(including transfers) |
| JULY/AUG/SEPT         | 7             | 0         | 0             | JULY/AUG/SEPT         | 405                       | 67                      | 45                                                 |
| OCT/NOV/DEC           | 1             | 0         | 0             | OCT/NOV/DEC           | 105                       | 0                       | 0                                                  |
| JAN/FEB/MAR           | 1             | 0         | 0             | JAN/FEB/MAR           | 105                       | 0                       | 0                                                  |
| APR/MAY/JUNE          | 1             | 0         | 0             | APR/MAY/JUNE          | 55                        | 0                       | 0                                                  |