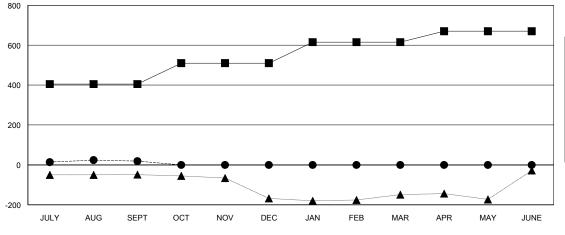

## GOALS AND ACTUAL MEMBERS CUMULATIVE

| -■- MEMBER GROWTH NET GOAL        |  |
|-----------------------------------|--|
| - ● - MEMBER GROWTH ACTUAL        |  |
| - ▲ - LAST YEAR MEMBERSHIP ACTUAL |  |
|                                   |  |
|                                   |  |
|                                   |  |

## LOCATION INDIA

**GMT CA** 

| Clubs                 |               |           |               | Members               |                           |                         |                                                    |
|-----------------------|---------------|-----------|---------------|-----------------------|---------------------------|-------------------------|----------------------------------------------------|
| RESULTS FOR 2018-2019 |               |           |               | RESULTS FOR 2018-2019 |                           |                         |                                                    |
| QUARTER               | NEW CLUB GOAL | NEW CLUBS | DROPPED CLUBS | QUARTER               | MEMBER GROWTH NET<br>GOAL | MEMBER GROWTH<br>ACTUAL | DROPPED<br>MEMBERS ACTUAL<br>(including transfers) |
| JULY/AUG/SEPT         | 7             | 0         | 0             | JULY/AUG/SEPT         | 405                       | 67                      | 45                                                 |
| OCT/NOV/DEC           | 1             | 0         | 0             | OCT/NOV/DEC           | 105                       | 0                       | 0                                                  |
| JAN/FEB/MAR           | 1             | 0         | 0             | JAN/FEB/MAR           | 105                       | 0                       | 0                                                  |
| APR/MAY/JUNE          | 1             | 0         | 0             | APR/MAY/JUNE          | 55                        | 0                       | 0                                                  |